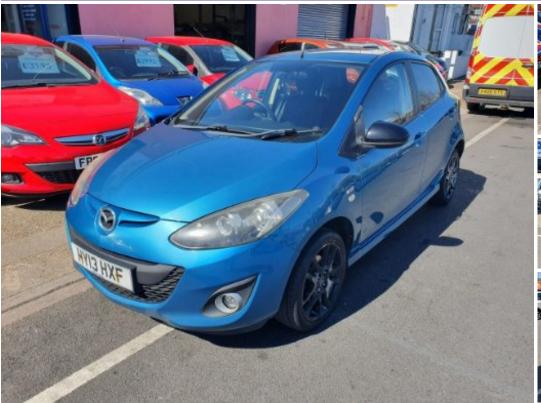

## 2013(13) Mazda 2 1.3 Venture Hatchback 5dr Petrol ...

£4,195

**Engine:** Petrol **Body:** Hatchback **Gearbox:** Manual 1349cc **Capacity: Colour:** Blue Mileage: 86,000 CO<sup>2</sup>: 115g/km MPG: 56.5mpg **Top Speed:** 106mph BHP: 83bhp