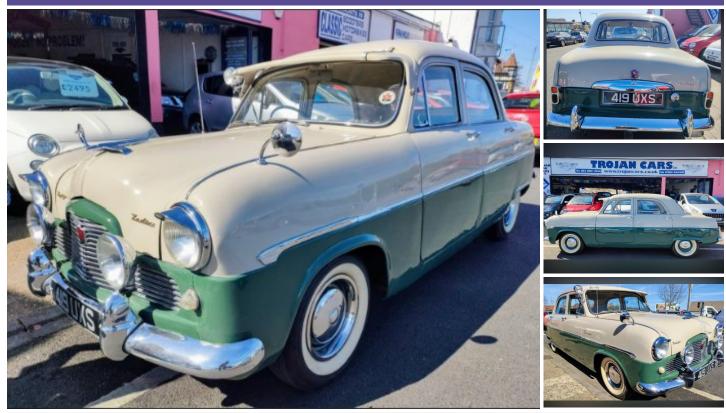

## 1955 Ford Zodiac

## £16,995

| Engine:   | Petrol |
|-----------|--------|
| Body:     | Saloon |
| Gearbox:  |        |
| Capacity: | 2262cc |
| Colour:   | Grey   |
| Mileage:  | 52,000 |

## **Trojan Cars**

245-247 Francis Avenue Southsea Hampshire, PO4 0AL OUTSTANDING EXAMPLE - Ford Zephyr Zodiac (last of the Mk 1's). Best colour combination 2 tone paintwork - Canterbury Green. Contrasting interior. Clock. Leather. 5 whitewalls. Has rare overdrive option. Immobiliser. Servo brakes. Magazine featured. A pleasure to drive and ready to show. SEE OUR WEBSITE VIDEO. Part Exchange Welcome. All major credit and debit cards accepted.