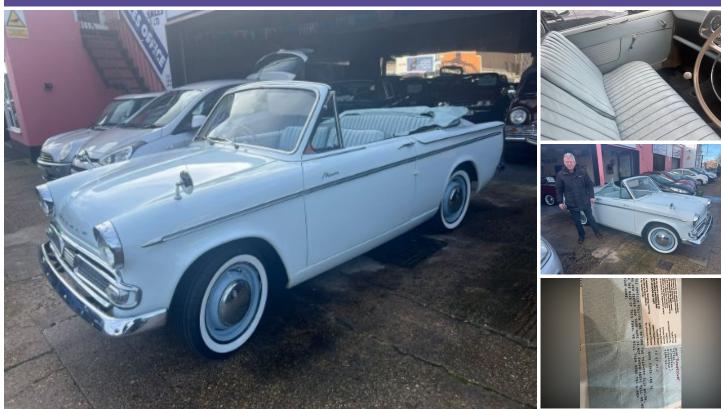

## 1961 Hillman Minx Convertible

## £15,995

| Engine:   | Petrol |
|-----------|--------|
| Body:     | Coupe  |
| Gearbox:  |        |
| Capacity: | 1494cc |
| Colour:   | Blue   |
| Mileage:  | 25,000 |

## **Trojan Cars**

245-247 Francis Avenue Southsea Hampshire, PO4 0AL UNIQUE- Hillman Minx Convertible. One owner from new. Service history. Original purchase invoice. Rust free. Unused for 25 years. We have recommissioned this car. Head / Clutch / Brakes / Dynamo. New period proper whitewalls. New hub caps (no fitted). 3 position drop head. Some age related marks but must be the most original example left. SEE OUR WEBSITE VIDEO. Part Exchange Welcome. Delivery Arranged. All major credit and debit cards accepted.