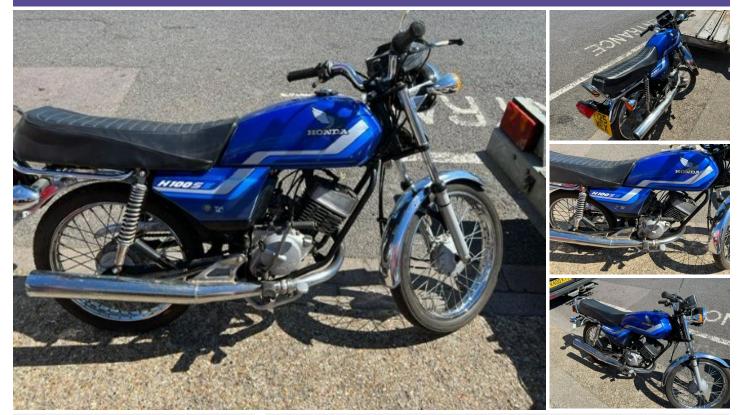

## 1988(F) Honda H H100S-J

## £1,995

| Engine:   | Pe |
|-----------|----|
| Gearbox:  | 5- |
| Capacity: | 98 |
| Colour:   | Bl |
| Mileage:  | 15 |

Petrol 5-Speed 98cc Blue 15,008

## **Trojan Cars**

245-247 Francis Avenue Southsea Hampshire, VERY DIFFERENT -1988 Honda H100S. Very low mileage and in lovely condition. Great little starter classic and prices are on the up ! Part Exchange Welcome. Finance Arranged. Delivery Possible. All major credit / debit cards accepted.....To get "early alerts" for our classic cars/bikes/scooters and other interesting stuff please check out and FOLLOW our new Instagram page at trojanclassiccars